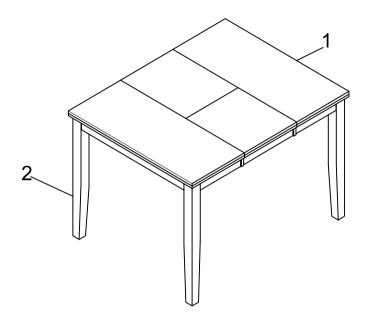

| PART LIST |             |       |  |  |
|-----------|-------------|-------|--|--|
| No.       | Description | Qty   |  |  |
| 1         | Table top   | 1 Pc  |  |  |
| 2         | Table legs  | 4 Pcs |  |  |