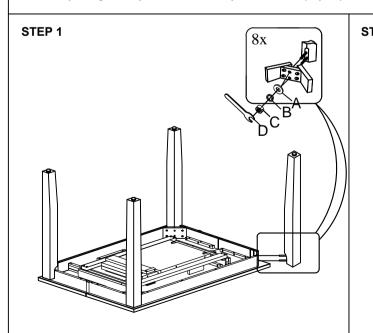

| HARDWARE LIST |                     |       |  |
|---------------|---------------------|-------|--|
| No.           | Description         | Qty   |  |
| Α             | Spring Washer 5/16" | 8 Pcs |  |
| В             | Flat Washer 5/16"   | 8 Pcs |  |
| С             | Hex nut 5/16"       | 8 Pcs |  |
| D             | Spanner 12.8        | 1 Pc  |  |